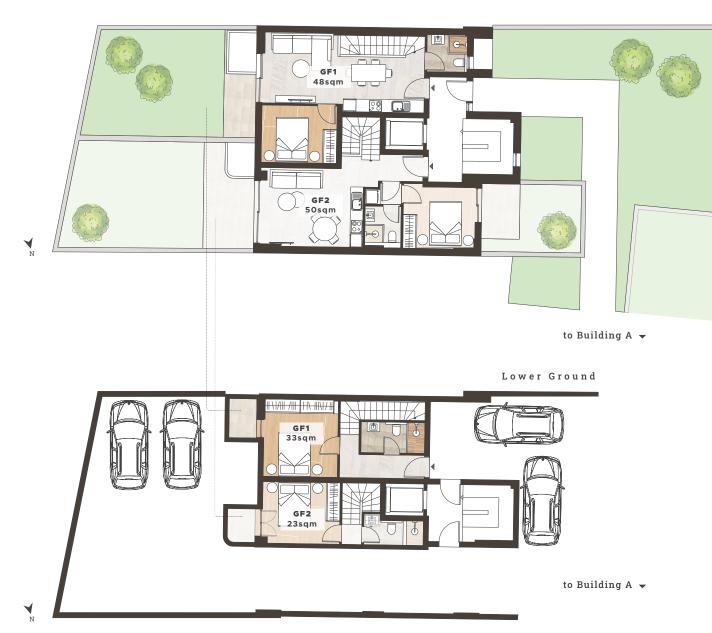

### Building A, Lower Ground & Ground Floor

Varnali Str.

Unit A-GF2 Virtual Tour

Varnali Str.

#### 1 Bed Garden Duplex

| Total Area   | 112.5 sqm |  |  |  |
|--------------|-----------|--|--|--|
| Garden       | 50 sqm    |  |  |  |
| Covered Area | 62.5 sqm  |  |  |  |
| Bathroom     | 2         |  |  |  |
| Bedroom      | 1         |  |  |  |
|              |           |  |  |  |

#### 1 Bed Garden Duplex

| Total Area   | 111.5 sam |  |  |  |
|--------------|-----------|--|--|--|
| Garden       | 46 sqm    |  |  |  |
| Covered Area | 65.5 sqm  |  |  |  |
| Bathroom     | 2         |  |  |  |
| Bedroom      | 1         |  |  |  |
|              |           |  |  |  |