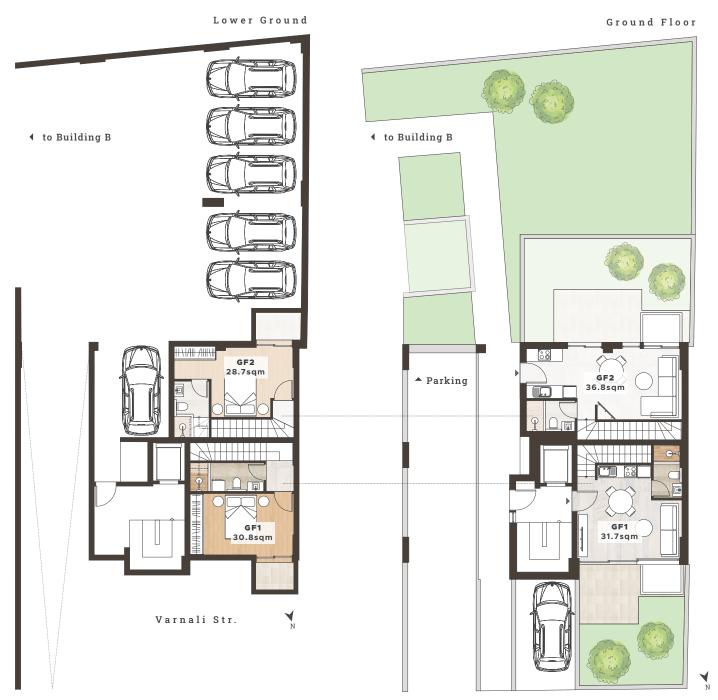

### Building A, Lower Ground & Ground Floor

Varnali Str.

Unit A-GF2 Virtual Tour

Varnali Str.

#### 1 Bed Garden Duplex

| Total Area   | 112.5 sqm |  |  |  |
|--------------|-----------|--|--|--|
| Garden       | 50 sqm    |  |  |  |
| Covered Area | 62.5 sqm  |  |  |  |
| Bathroom     | 2         |  |  |  |
| Bedroom      | 1         |  |  |  |
|              |           |  |  |  |

#### 1 Bed Garden Duplex

| Total Area   | 111.5 sam |  |  |  |
|--------------|-----------|--|--|--|
| Garden       | 46 sqm    |  |  |  |
| Covered Area | 65.5 sqm  |  |  |  |
| Bathroom     | 2         |  |  |  |
| Bedroom      | 1         |  |  |  |
|              |           |  |  |  |