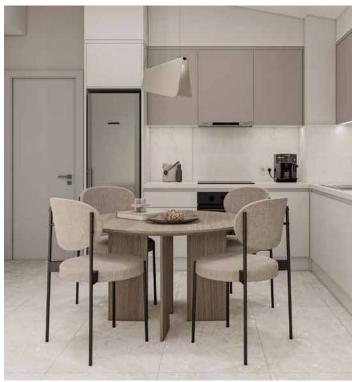

### 2 Bedroom Apartment

| Total Area   | 85 sqm |
|--------------|--------|
| Balcony      | 20 sqm |
| Covered Area | 65 sqm |
| Bathroom     | 1      |
| Bedroom      | 2      |
|              |        |