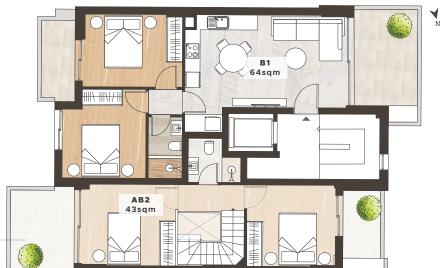

#### 2 Bedroom Apartment

| Total Area   | 80 sqm |
|--------------|--------|
| Balcony      | 16 sqm |
| Covered Area | 64 sqm |
| Bathroom     | 1      |
| Bedroom      | 2      |

Unit B-A1,B1 Virtual Tour

#### 2 Bedroom Duplex

| Total Area   | 116.5 sqm |
|--------------|-----------|
| Balcony      | 29.5 sqm  |
| Covered Area | 87 sqm    |
| Bathroom     | 2         |
| Bedroom      | 2         |