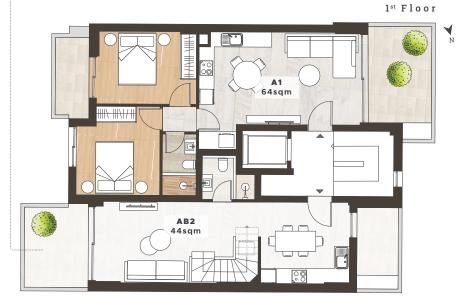

## Building B, 1st - 2nd Floor

#### 2 Bedroom Apartment

| Total Area   | 80 sqm |
|--------------|--------|
| Balcony      | 16 sqm |
| Covered Area | 64 sqm |
| Bathroom     | 1      |
| Bedroom      | 2      |

Unit B-A1,B1 Virtual Tour

#### 2 Bedroom Duplex

| Total Area   | 116.5 sqm |
|--------------|-----------|
| Balcony      | 29.5 sqm  |
| Covered Area | 87 sqm    |
| Bathroom     | 2         |
| Bedroom      | 2         |