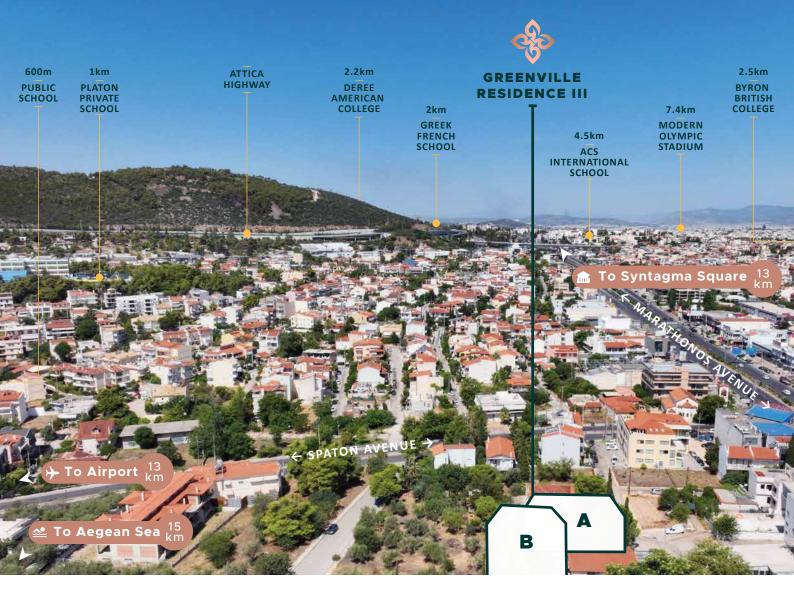

### PRIME LOCATION

**Gerakas** is a popular suburban residential area in northeast Athens due to its proximity to the historical city centre and superb green surroundings. It is well known for its excellent international and private schools, cultural events, shopping malls and sports facilities, making it ideal for families and those seeking a convenient lifestyle.