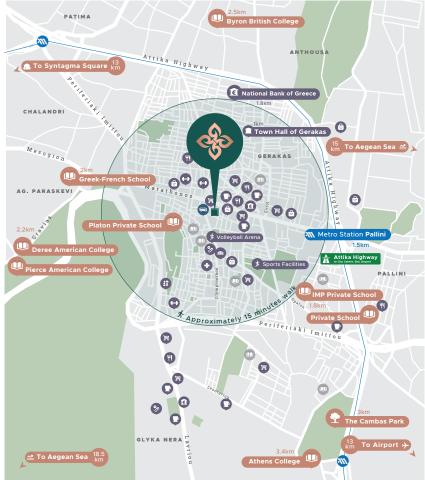

### PRIME LOCATION

**Gerakas** is a popular suburban residential area in northeast Athens due to its proximity to the historical city centre and superb green surroundings. It is well known for its excellent international and private schools, cultural events, shopping malls and sports facilities, making it ideal for families and those seeking a convenient lifestyle.