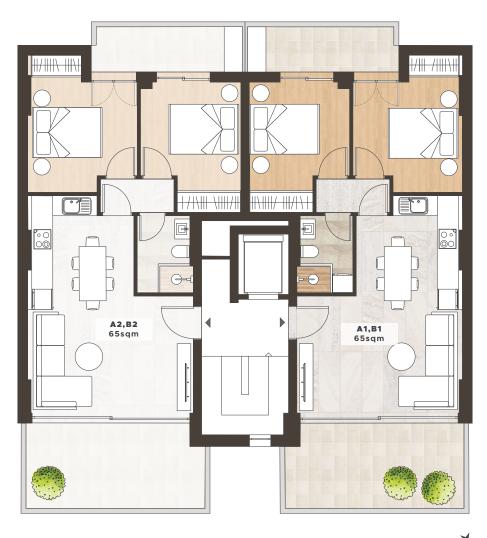

### 2 Bedroom Apartment

| Total Area   | 85 sqm |
|--------------|--------|
| Balcony      | 20 sqm |
| Covered Area | 65 sqm |
| Bathroom     | 1      |
| Bedroom      | 2      |
|              |        |

#### 2 Bedroom Apartment

| Total Area   | 80 sqm |
|--------------|--------|
| Balcony      | 16 sqm |
| Covered Area | 64 sqm |
| Bathroom     | 1      |
| Bedroom      | 2      |

Unit B-A1,B1 Virtual Tour