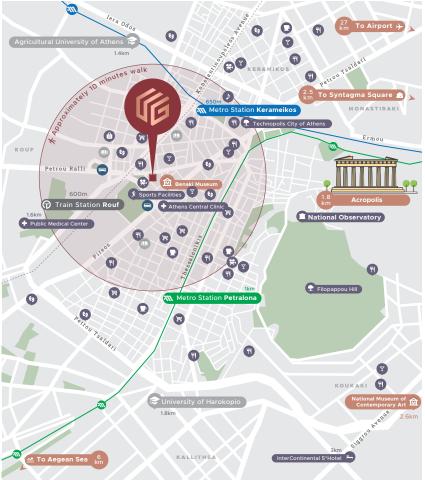

# PRIME LOCATION

**Gazi** is one of the vibrant neighborhoods in Athens city center, renowned for its energetic lifestyle and cultural landmarks. It is a popular destination for young locals and tourists who want to experience the urban lifestyle. The neighborhood is home to several cultural attractions that host exhibitions, concerts, and other events throughout the year.