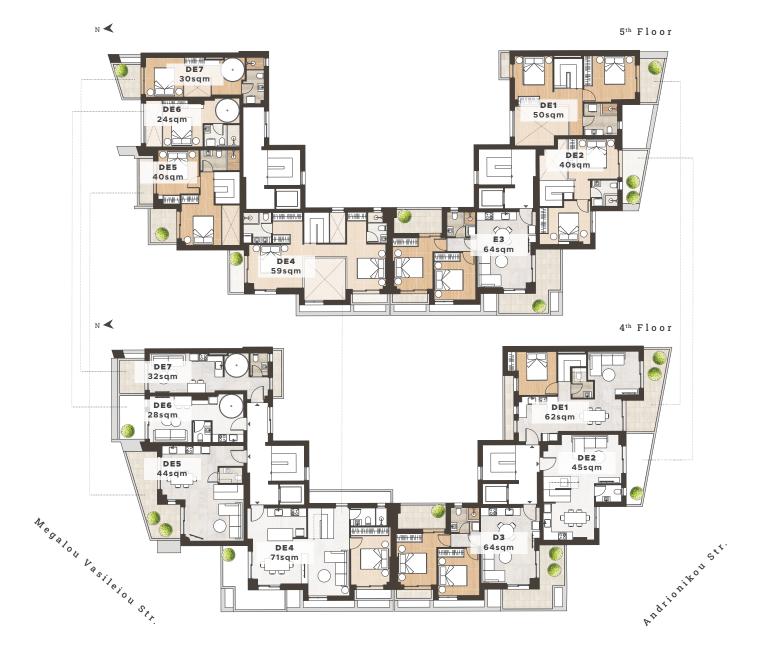

The seven-storey apartment complex consists of 32 newly built city center apartments of 4 different typologies: studios, lofts, 2-bedroom apartments, and 2-bedroom and 3-bedroom duplexes. The covered area of the apartments ranges from 35 square meters to 130 square meters, taking into account every single detail and making the most out of every square meter. All luxury apartments are equipped with the most modern amenities and have special architectural features and careful interior layouts that cover every need. The apartments are flooded with natural light, creating a welcoming and calm atmosphere and have been carefully designed to provide maximum comfort to their owners along with exclusive access to the communal swimming pool for moments of relaxation.

# UNIT SUMMARY

| Unit | Floor     | Туре      | Beds | Baths  | Total Area<br>(sqm) | Covered Area<br>(sqm) | Balcony<br>(sqm) | Garden &<br>Swimming Pool | Parking/Storage   |
|------|-----------|-----------|------|--------|---------------------|-----------------------|------------------|---------------------------|-------------------|
| A1   | 1st       | Apartment | 2    | 1      | 80                  | 67                    | 13               | Yes (Communal)            | Additional Charge |
| A2   | 1st       | Studio    | 1    | 1      | 44                  | 35                    | 9                | Yes (Communal)            | Additional Charge |
| A3   | 1st       | Apartment | 2    | 1      | 84                  | 64                    | 20               | Yes (Communal)            | Additional Charge |
| A4   | 1st       | Apartment | 2    | 1      | 84                  | 64                    | 20               | Yes (Communal)            | Additional Charge |
| A5   | 1st       | Apartment | 1    | 1      | 57                  | 44                    | 13               | Yes (Communal)            | Additional Charge |
| A6   | 1st       | Apartment | 2    | 1      | 86                  | 66                    | 20               | Yes (Communal)            | Additional Charge |
| B1   | 2nd       | Apartment | 2    | 1      | 80                  | 67                    | 13               | Yes (Communal)            | Additional Charge |
| В2   | 2nd       | Studio    | 1    | 1      | 44                  | 35                    | 9                | Yes (Communal)            | Additional Charge |
| В3   | 2nd       | Apartment | 2    | 1      | 84                  | 64                    | 20               | Yes (Communal)            | Additional Charge |
| В4   | 2nd       | Apartment | 2    | 1      | 84                  | 64                    | 20               | Yes (Communal)            | Additional Charge |
| B5   | 2nd       | Apartment | 1    | 1      | 57                  | 44                    | 13               | Yes (Communal)            | Additional Charge |
| В6   | 2nd       | Apartment | 2    | 1      | 86                  | 66                    | 20               | Yes (Communal)            | Additional Charge |
| C1   | 3rd       | Apartment | 2    | 1      | 80                  | 67                    | 13               | Yes (Communal)            | Additional Charge |
| C2   | 3rd       | Studio    | 1    | 1      | 44                  | 35                    | 9                | Yes (Communal)            | Additional Charge |
| C3   | 3rd       | Apartment | 2    | 1      | 84                  | 64                    | 20               | Yes (Communal)            | Additional Charge |
| C4   | 3rd       | Apartment | 2    | 1      | 84                  | 64                    | 20               | Yes (Communal)            | Additional Charge |
| C5   | 3rd       | Apartment | 1    | 1      | 57                  | 44                    | 13               | Yes (Communal)            | Additional Charge |
| C6   | 3rd       | Apartment | 2    | 1      | 86                  | 66                    | 20               | Yes (Communal)            | Additional Charge |
| DE1  | 4th - 5th | Duplex    | 3    | 2(1WC) | 132                 | 112(62+50)            | 20               | Yes (Communal)            | Additional Charge |
| DE2  | 4th - 5th | Duplex    | 2    | 2(1WC) | 98                  | 85(45+40)             | 13               | Yes (Communal)            | Additional Charge |
| D3   | 4th       | Apartment | 2    | 1      | 84                  | 64                    | 20               | Yes (Communal)            | Additional Charge |
| DE4  | 4th - 5th | Duplex    | 3    | 3      | 157                 | 130(71+59)            | 27               | Yes (Communal)            | Additional Charge |
| DE5  | 4th - 5th | Duplex    | 2    | 2(1WC) | 106                 | 84(44+40)             | 22               | Yes (Communal)            | Additional Charge |
| DE6  | 4th - 5th | Loft      | 1    | 2(1WC) | 58                  | 52(28+24)             | 6                | Yes (Communal)            | Additional Charge |
| DE7  | 4th - 5th | Loft      | 1    | 2(1WC) | 73                  | 62(32+30)             | 11               | Yes (Communal)            | Additional Charge |
| E3   | 5th       | Apartment | 2    | 1      | 84                  | 64                    | 20               | Yes (Communal)            | Additional Charge |
| FG1  | 6th - 7th | Duplex    | 3    | 2(1WC) | 123                 | 112(62+50)            | 11               | Yes (Communal)            | Additional Charge |
| FG2  | 6th - 7th | Duplex    | 2    | 2(1WC) | 100                 | 85(45+40)             | 15               | Yes (Communal)            | Additional Charge |
| FG3  | 6th - 7th | Duplex    | 3    | 3      | 158                 | 130(71+59)            | 28               | Yes (Communal)            | Additional Charge |
| FG4  | 6th - 7th | Duplex    | 3    | 3      | 158                 | 130(71+59)            | 28               | Yes (Communal)            | Additional Charge |
| FG5  | 6th - 7th | Duplex    | 2    | 2(1WC) | 108                 | 84(44+40)             | 24               | Yes (Communal)            | Additional Charge |
| FG6  | 6th - 7th | Duplex    | 3    | 3(1WC) | 144                 | 115(63+52)            | 29               | Yes (Communal)            | Additional Charge |