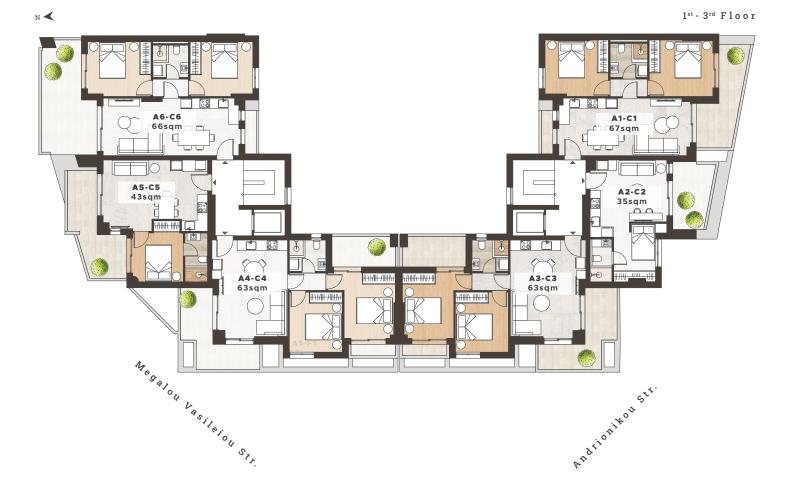

The seven-storey apartment complex consists of 32 newly built city center apartments of 4 different typologies: studios, lofts, 2-bedroom apartments, and 2-bedroom and 3-bedroom duplexes. The covered area of the apartments ranges from 35 square meters to 130 square meters, taking into account every single detail and making the most out of every square meter. All luxury apartments are equipped with the most modern amenities and have special architectural features and careful interior layouts that cover every need. The apartments are flooded with natural light, creating a welcoming and calm atmosphere and have been carefully designed to provide maximum comfort to their owners along with exclusive access to the communal swimming pool for moments of relaxation.

# UNIT SUMMARY

| Unit | Floor     | Туре      | Beds | Baths  | Total Area<br>(sqm) | Covered Area<br>(sqm) | Balcony<br>(sqm) | Garden &<br>Swimming Pool | Parking/Storage   |
|------|-----------|-----------|------|--------|---------------------|-----------------------|------------------|---------------------------|-------------------|
| A1   | 1st       | Apartment | 2    | 1      | 80                  | 67                    | 13               | Yes (Communal)            | Additional Charge |
| A2   | 1st       | Studio    | 1    | 1      | 44                  | 35                    | 9                | Yes (Communal)            | Additional Charge |
| A3   | 1st       | Apartment | 2    | 1      | 84                  | 64                    | 20               | Yes (Communal)            | Additional Charge |
| A4   | 1st       | Apartment | 2    | 1      | 84                  | 64                    | 20               | Yes (Communal)            | Additional Charge |
| A5   | 1st       | Apartment | 1    | 1      | 57                  | 44                    | 13               | Yes (Communal)            | Additional Charge |
| A6   | 1st       | Apartment | 2    | 1      | 86                  | 66                    | 20               | Yes (Communal)            | Additional Charge |
| B1   | 2nd       | Apartment | 2    | 1      | 80                  | 67                    | 13               | Yes (Communal)            | Additional Charge |
| В2   | 2nd       | Studio    | 1    | 1      | 44                  | 35                    | 9                | Yes (Communal)            | Additional Charge |
| В3   | 2nd       | Apartment | 2    | 1      | 84                  | 64                    | 20               | Yes (Communal)            | Additional Charge |
| В4   | 2nd       | Apartment | 2    | 1      | 84                  | 64                    | 20               | Yes (Communal)            | Additional Charge |
| B5   | 2nd       | Apartment | 1    | 1      | 57                  | 44                    | 13               | Yes (Communal)            | Additional Charge |
| В6   | 2nd       | Apartment | 2    | 1      | 86                  | 66                    | 20               | Yes (Communal)            | Additional Charge |
| C1   | 3rd       | Apartment | 2    | 1      | 80                  | 67                    | 13               | Yes (Communal)            | Additional Charge |
| C2   | 3rd       | Studio    | 1    | 1      | 44                  | 35                    | 9                | Yes (Communal)            | Additional Charge |
| C3   | 3rd       | Apartment | 2    | 1      | 84                  | 64                    | 20               | Yes (Communal)            | Additional Charge |
| C4   | 3rd       | Apartment | 2    | 1      | 84                  | 64                    | 20               | Yes (Communal)            | Additional Charge |
| C5   | 3rd       | Apartment | 1    | 1      | 57                  | 44                    | 13               | Yes (Communal)            | Additional Charge |
| C6   | 3rd       | Apartment | 2    | 1      | 86                  | 66                    | 20               | Yes (Communal)            | Additional Charge |
| DE1  | 4th - 5th | Duplex    | 3    | 2(1WC) | 132                 | 112(62+50)            | 20               | Yes (Communal)            | Additional Charge |
| DE2  | 4th - 5th | Duplex    | 2    | 2(1WC) | 98                  | 85(45+40)             | 13               | Yes (Communal)            | Additional Charge |
| D3   | 4th       | Apartment | 2    | 1      | 84                  | 64                    | 20               | Yes (Communal)            | Additional Charge |
| DE4  | 4th - 5th | Duplex    | 3    | 3      | 157                 | 130(71+59)            | 27               | Yes (Communal)            | Additional Charge |
| DE5  | 4th - 5th | Duplex    | 2    | 2(1WC) | 106                 | 84(44+40)             | 22               | Yes (Communal)            | Additional Charge |
| DE6  | 4th - 5th | Loft      | 1    | 2(1WC) | 58                  | 52(28+24)             | 6                | Yes (Communal)            | Additional Charge |
| DE7  | 4th - 5th | Loft      | 1    | 2(1WC) | 73                  | 62(32+30)             | 11               | Yes (Communal)            | Additional Charge |
| E3   | 5th       | Apartment | 2    | 1      | 84                  | 64                    | 20               | Yes (Communal)            | Additional Charge |
| FG1  | 6th - 7th | Duplex    | 3    | 2(1WC) | 123                 | 112(62+50)            | 11               | Yes (Communal)            | Additional Charge |
| FG2  | 6th - 7th | Duplex    | 2    | 2(1WC) | 100                 | 85(45+40)             | 15               | Yes (Communal)            | Additional Charge |
| FG3  | 6th - 7th | Duplex    | 3    | 3      | 158                 | 130(71+59)            | 28               | Yes (Communal)            | Additional Charge |
| FG4  | 6th - 7th | Duplex    | 3    | 3      | 158                 | 130(71+59)            | 28               | Yes (Communal)            | Additional Charge |
| FG5  | 6th - 7th | Duplex    | 2    | 2(1WC) | 108                 | 84(44+40)             | 24               | Yes (Communal)            | Additional Charge |
| FG6  | 6th - 7th | Duplex    | 3    | 3(1WC) | 144                 | 115(63+52)            | 29               | Yes (Communal)            | Additional Charge |