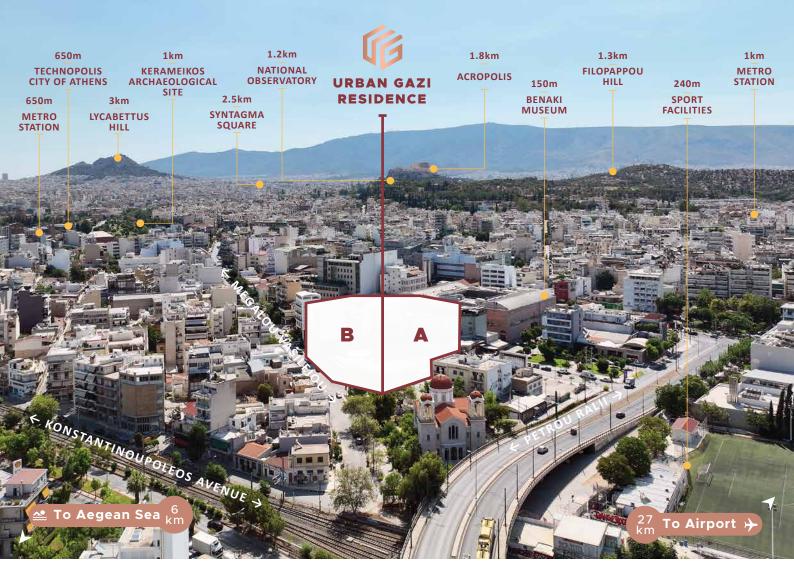

# THE AREA

Gazi is one of the liveliest areas in Athens city center. It is widely known for its artistic events and vibrant nightlife, as in the area there are many nightclubs, cafes and taverns with excellent food. Technopolis in Gazi, as the compound of the former power station was renamed, serves as a cultural center and is a hub for city-sponsored and private events that combine culture with innovation, from art exhibitions and music festivals to food and tech fairs. At the same time, many parks have been created in the area so that the residents can enjoy their free time.

# PRIME LOCATION

**Gazi** is one of the vibrant neighborhoods in Athens city center, renowned for its energetic lifestyle and cultural landmarks. It is a popular destination for young locals and tourists who want to experience the urban lifestyle. The neighborhood is home to several cultural attractions that host exhibitions, concerts, and other events throughout the year.