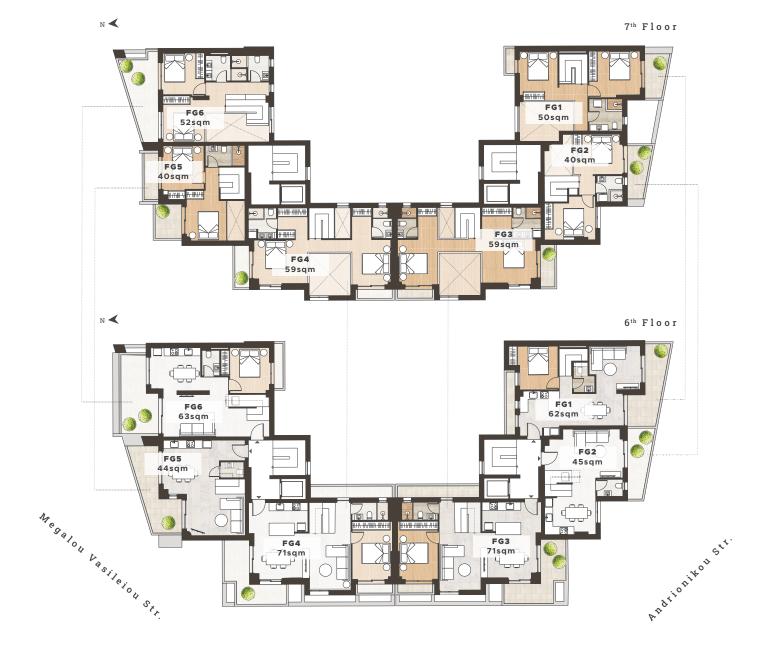

The seven-storey apartment complex consists of 32 newly built city center apartments of 4 different typologies: studios, lofts, 2-bedroom apartments, and 2-bedroom and 3-bedroom duplexes. The covered area of the apartments ranges from 35 square meters to 130 square meters, taking into account every single detail and making the most out of every square meter. All luxury apartments are equipped with the most modern amenities and have special architectural features and careful interior layouts that cover every need. The apartments are flooded with natural light, creating a welcoming and calm atmosphere and have been carefully designed to provide maximum comfort to their owners along with exclusive access to the communal swimming pool for moments of relaxation.

# UNIT SUMMARY

| Unit | Floor     | Туре      | Beds | Baths  | Total Area<br>(sqm) | Covered Area<br>(sqm) | Balcony<br>(sqm) | Garden &<br>Swimming Pool | Parking/Storage   |
|------|-----------|-----------|------|--------|---------------------|-----------------------|------------------|---------------------------|-------------------|
| A1   | 1st       | Apartment | 2    | 1      | 80                  | 67                    | 13               | Yes (Communal)            | Additional Charge |
| A2   | 1st       | Studio    | 1    | 1      | 44                  | 35                    | 9                | Yes (Communal)            | Additional Charge |
| A3   | 1st       | Apartment | 2    | 1      | 84                  | 64                    | 20               | Yes (Communal)            | Additional Charge |
| A4   | 1st       | Apartment | 2    | 1      | 84                  | 64                    | 20               | Yes (Communal)            | Additional Charge |
| A5   | 1st       | Apartment | 1    | 1      | 57                  | 44                    | 13               | Yes (Communal)            | Additional Charge |
| A6   | 1st       | Apartment | 2    | 1      | 86                  | 66                    | 20               | Yes (Communal)            | Additional Charge |
| B1   | 2nd       | Apartment | 2    | 1      | 80                  | 67                    | 13               | Yes (Communal)            | Additional Charge |
| В2   | 2nd       | Studio    | 1    | 1      | 44                  | 35                    | 9                | Yes (Communal)            | Additional Charge |
| В3   | 2nd       | Apartment | 2    | 1      | 84                  | 64                    | 20               | Yes (Communal)            | Additional Charge |
| В4   | 2nd       | Apartment | 2    | 1      | 84                  | 64                    | 20               | Yes (Communal)            | Additional Charge |
| B5   | 2nd       | Apartment | 1    | 1      | 57                  | 44                    | 13               | Yes (Communal)            | Additional Charge |
| В6   | 2nd       | Apartment | 2    | 1      | 86                  | 66                    | 20               | Yes (Communal)            | Additional Charge |
| C1   | 3rd       | Apartment | 2    | 1      | 80                  | 67                    | 13               | Yes (Communal)            | Additional Charge |
| C2   | 3rd       | Studio    | 1    | 1      | 44                  | 35                    | 9                | Yes (Communal)            | Additional Charge |
| C3   | 3rd       | Apartment | 2    | 1      | 84                  | 64                    | 20               | Yes (Communal)            | Additional Charge |
| C4   | 3rd       | Apartment | 2    | 1      | 84                  | 64                    | 20               | Yes (Communal)            | Additional Charge |
| C5   | 3rd       | Apartment | 1    | 1      | 57                  | 44                    | 13               | Yes (Communal)            | Additional Charge |
| C6   | 3rd       | Apartment | 2    | 1      | 86                  | 66                    | 20               | Yes (Communal)            | Additional Charge |
| DE1  | 4th - 5th | Duplex    | 3    | 2(1WC) | 132                 | 112(62+50)            | 20               | Yes (Communal)            | Additional Charge |
| DE2  | 4th - 5th | Duplex    | 2    | 2(1WC) | 98                  | 85(45+40)             | 13               | Yes (Communal)            | Additional Charge |
| D3   | 4th       | Apartment | 2    | 1      | 84                  | 64                    | 20               | Yes (Communal)            | Additional Charge |
| DE4  | 4th - 5th | Duplex    | 3    | 3      | 157                 | 130(71+59)            | 27               | Yes (Communal)            | Additional Charge |
| DE5  | 4th - 5th | Duplex    | 2    | 2(1WC) | 106                 | 84(44+40)             | 22               | Yes (Communal)            | Additional Charge |
| DE6  | 4th - 5th | Loft      | 1    | 2(1WC) | 58                  | 52(28+24)             | 6                | Yes (Communal)            | Additional Charge |
| DE7  | 4th - 5th | Loft      | 1    | 2(1WC) | 73                  | 62(32+30)             | 11               | Yes (Communal)            | Additional Charge |
| E3   | 5th       | Apartment | 2    | 1      | 84                  | 64                    | 20               | Yes (Communal)            | Additional Charge |
| FG1  | 6th - 7th | Duplex    | 3    | 2(1WC) | 123                 | 112(62+50)            | 11               | Yes (Communal)            | Additional Charge |
| FG2  | 6th - 7th | Duplex    | 2    | 2(1WC) | 100                 | 85(45+40)             | 15               | Yes (Communal)            | Additional Charge |
| FG3  | 6th - 7th | Duplex    | 3    | 3      | 158                 | 130(71+59)            | 28               | Yes (Communal)            | Additional Charge |
| FG4  | 6th - 7th | Duplex    | 3    | 3      | 158                 | 130(71+59)            | 28               | Yes (Communal)            | Additional Charge |
| FG5  | 6th - 7th | Duplex    | 2    | 2(1WC) | 108                 | 84(44+40)             | 24               | Yes (Communal)            | Additional Charge |
| FG6  | 6th - 7th | Duplex    | 3    | 3(1WC) | 144                 | 115(63+52)            | 29               | Yes (Communal)            | Additional Charge |