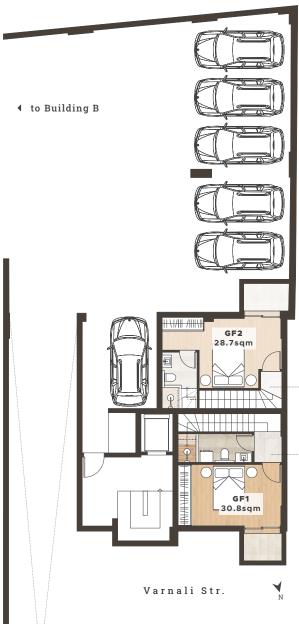

Ground Floor

Varnali Str.

### GF1 2 Bed Garden Duplex

|              | -       |
|--------------|---------|
| Bedroom      | 2       |
| Bathroom     | 2       |
| Covered Area | 81 sqm  |
| Garden       | 49 sqm  |
| Total Area   | 130 sqm |

#### 2 Bed Garden Duplex

| Bedroom      | 2       |
|--------------|---------|
| Bathroom     | 2       |
| Covered Area | 73 sqm  |
| Garden       | 68 sqm  |
| Total Area   | 141 sqm |

| Total Area   | 80 sqm |
|--------------|--------|
| Balcony      | 16 sqm |
| Covered Area | 64 sqm |
| Bathroom     | 1      |
| Bedroom      | 2      |