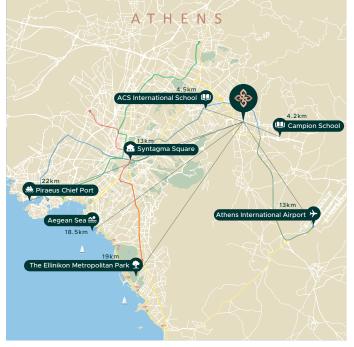

# PRIME LOCATION

Gerakas is a popular suburban residential area in northeast Athens due to its proximity to the historical city centre and superb green surroundings. It is well known for its excellent international and private schools, cultural events, shopping malls and sports facilities, making it ideal for families and those seeking a convenient lifestyle.