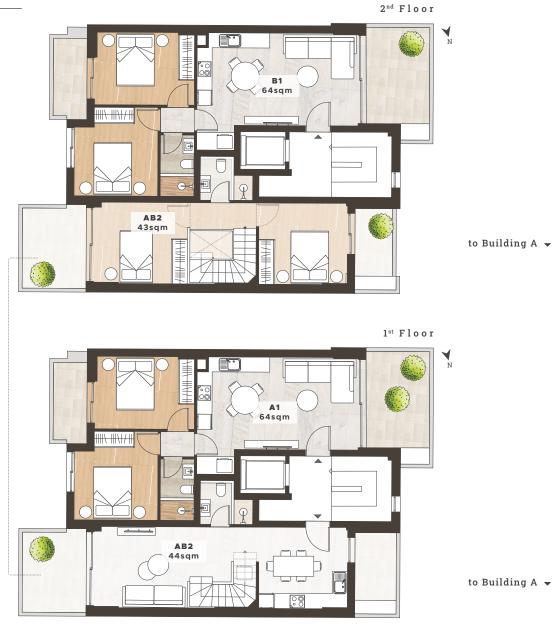

1<sup>st</sup> - 2<sup>nd</sup> Floor

Varnali Str.

Varnali Str.

| Bedroom      | 2      |
|--------------|--------|
| Bathroom     | 1      |
| Covered Area | 65 sqm |
| Balcony      | 20 sqm |
| Total Area   | 85 sqm |

Unit B-A1,B1 Virtual Tour

Varnali Str.

Varnali Str.

Balcony29.5 sqmTotal Area116.5 sqm

### UNIT SUMMARY

| Building | Unit | Floor     | Туре      | Beds | Baths | Total Area<br>(sqm) | Covered<br>Area<br>(sqm) | Balcony<br>(sqm) | Garden<br>(sqm) | Parking           |
|----------|------|-----------|-----------|------|-------|---------------------|--------------------------|------------------|-----------------|-------------------|
| А        | GF1  | LG - G/F  | Duplex    | 1    | 2     | 112.5               | 62.5 (30.8+31.7)         | -                | 50 (Private)    | Additional Charge |
| А        | GF2  | LG - G/F  | Duplex    | 1    | 2     | 111.5               | 65.5 (28.7+36.8)         | -                | 46 (Private)    | Additional Charge |
| А        | A1   | 1st       | Apartment | 2    | 1     | 85                  | 65                       | 20               | Yes (Communal)  | Additional Charge |
| А        | A2   | 1st       | Apartment | 2    | 1     | 85                  | 65                       | 20               | Yes (Communal)  | Additional Charge |
| А        | B1   | 2nd       | Apartment | 2    | 1     | 85                  | 65                       | 20               | Yes (Communal)  | Additional Charge |
| А        | B2   | 2nd       | Apartment | 2    | 1     | 85                  | 65                       | 20               | Yes (Communal)  | Additional Charge |
| В        | GF1  | LG - G/F  | Duplex    | 2    | 2     | 130                 | 81 (33+48)               | -                | 49 (Private)    | Additional Charge |
| В        | GF2  | LG - G/F  | Duplex    | 2    | 2     | 141                 | 73 (23+50)               | -                | 68 (Private)    | Additional Charge |
| В        | A1   | 1st       | Apartment | 2    | 1     | 80                  | 64                       | 16               | Yes (Communal)  | Additional Charge |
| В        | AB2  | 1st - 2nd | Duplex    | 2    | 2     | 116.5               | 87 (44+43)               | 29.5             | Yes (Communal)  | Additional Charge |
| В        | B1   | 2nd       | Apartment | 2    | 1     | 80                  | 64                       | 16               | Yes (Communal)  | Additional Charge |
|          |      |           |           |      |       |                     |                          |                  |                 |                   |