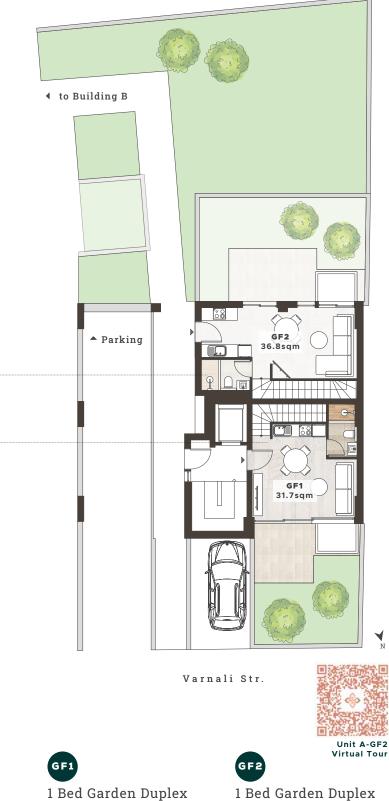

#### Bedroom 1 Bathroom 2 62.5 sqm Covered Area Garden 50 sqm **Total Area** 112.5 sqm

1 Bed Garden Duplex

| 40 34111 |
|----------|
| 46 sgm   |
| 65.5 sqm |
| 2        |
| 1        |
|          |

Varnali Str.

Ground Floor

Varnali Str.