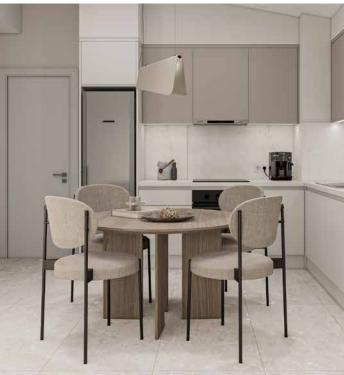

1<sup>st</sup> - 2<sup>nd</sup> Floor

Varnali Str.

Varnali Str.

| Bedroom      | 2      |
|--------------|--------|
| Bathroom     | 1      |
| Covered Area | 65 sqm |
| Balcony      | 20 sqm |
| Total Area   | 85 sqm |