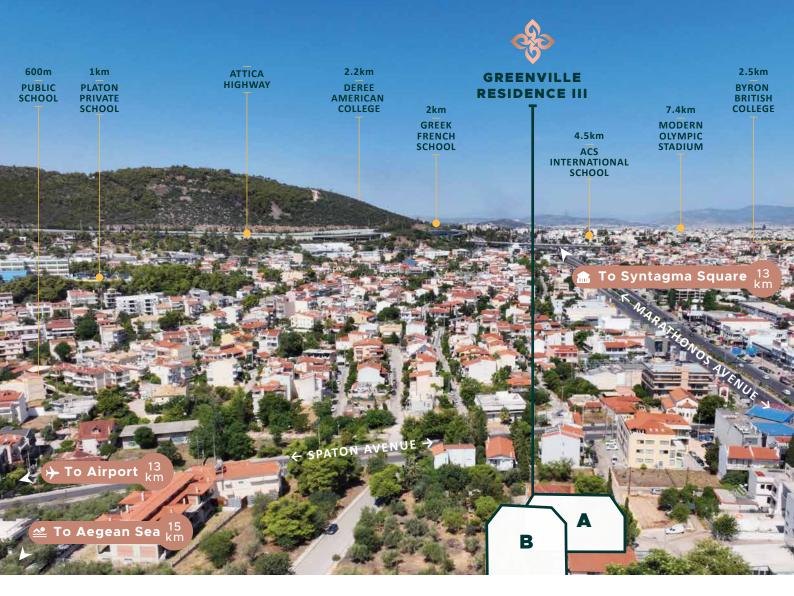

# PRIME LOCATION

Gerakas is a popular suburban residential area in northeast Athens due to its proximity to the historical city centre and superb green surroundings. It is well known for its excellent international and private schools, cultural events, shopping malls and sports facilities, making it ideal for families and those seeking a convenient lifestyle.