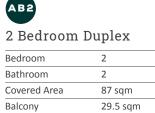

Unit B-A1,B1 Virtual Tour

Varnali Str.

Varnali Str.

Balcony29.5 sqmTotal Area116.5 sqm

### UNIT SUMMARY

| Building | Unit | Floor     | Туре      | Beds | Baths | Total Area<br>(sqm) | Covered<br>Area<br>(sqm) | Balcony<br>(sqm) | Garden<br>(sqm) | Parking           |
|----------|------|-----------|-----------|------|-------|---------------------|--------------------------|------------------|-----------------|-------------------|
| А        | GF1  | LG - G/F  | Duplex    | 1    | 2     | 112.5               | 62.5 (30.8+31.7)         | -                | 50 (Private)    | Additional Charge |
| А        | GF2  | LG - G/F  | Duplex    | 1    | 2     | 111.5               | 65.5 (28.7+36.8)         | -                | 46 (Private)    | Additional Charge |
| А        | A1   | 1st       | Apartment | 2    | 1     | 85                  | 65                       | 20               | Yes (Communal)  | Additional Charge |
| А        | A2   | 1st       | Apartment | 2    | 1     | 85                  | 65                       | 20               | Yes (Communal)  | Additional Charge |
| А        | B1   | 2nd       | Apartment | 2    | 1     | 85                  | 65                       | 20               | Yes (Communal)  | Additional Charge |
| А        | B2   | 2nd       | Apartment | 2    | 1     | 85                  | 65                       | 20               | Yes (Communal)  | Additional Charge |
| В        | GF1  | LG - G/F  | Duplex    | 2    | 2     | 130                 | 81 (33+48)               | -                | 49 (Private)    | Additional Charge |
| В        | GF2  | LG - G/F  | Duplex    | 2    | 2     | 141                 | 73 (23+50)               | -                | 68 (Private)    | Additional Charge |
| В        | A1   | 1st       | Apartment | 2    | 1     | 80                  | 64                       | 16               | Yes (Communal)  | Additional Charge |
| В        | AB2  | 1st - 2nd | Duplex    | 2    | 2     | 116.5               | 87 (44+43)               | 29.5             | Yes (Communal)  | Additional Charge |
| В        | B1   | 2nd       | Apartment | 2    | 1     | 80                  | 64                       | 16               | Yes (Communal)  | Additional Charge |
|          |      |           |           |      |       |                     |                          |                  |                 |                   |