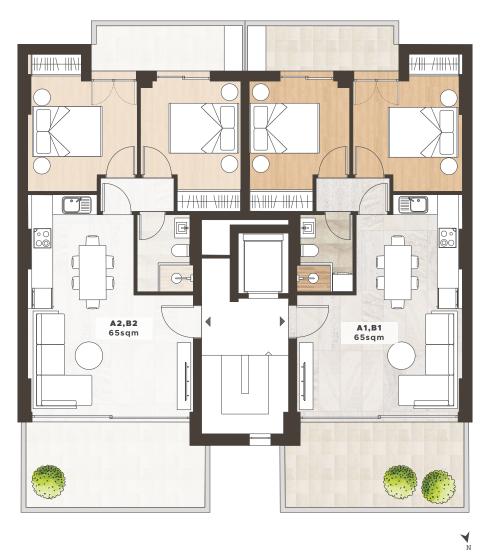

1<sup>st</sup> - 2<sup>nd</sup> Floor

Varnali Str.

Varnali Str.

| Bedroom      | 2      |
|--------------|--------|
| Bathroom     | 1      |
| Covered Area | 65 sqm |
| Balcony      | 20 sqm |
| Total Area   | 85 sqm |