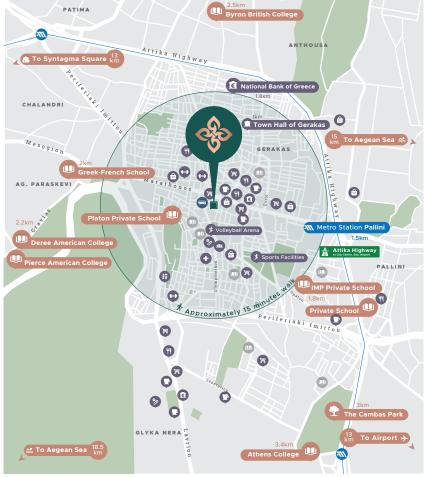

# PRIME LOCATION

Gerakas is a popular suburban residential area in northeast Athens due to its proximity to the historical city centre and superb green surroundings. It is well known for its excellent international and private schools, cultural events, shopping malls and sports facilities, making it ideal for families and those seeking a convenient lifestyle.