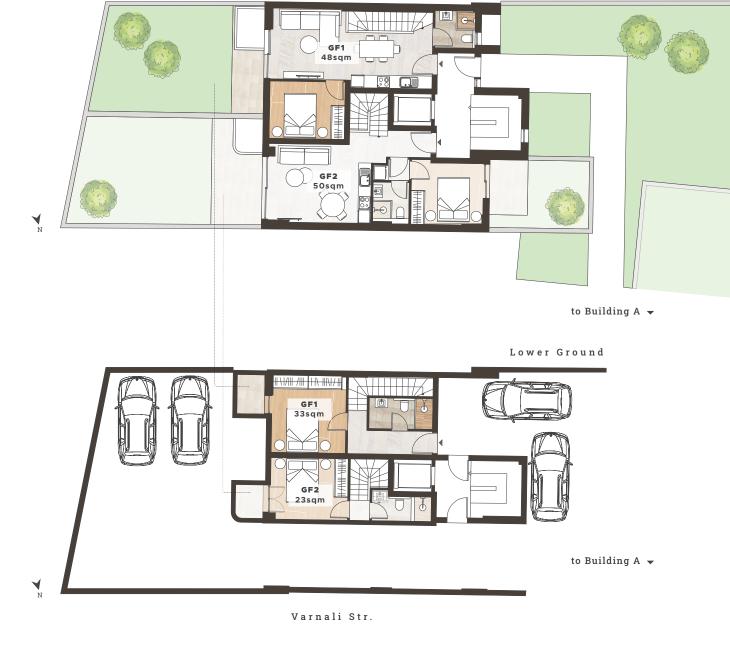

## Building A, Lower Ground & Ground Floor

Ground Floor

Ground Floor

Varnali Str.

### GF1 2 Bed Garden Duplex

|              | -       |
|--------------|---------|
| Bedroom      | 2       |
| Bathroom     | 2       |
| Covered Area | 81 sqm  |
| Garden       | 49 sqm  |
| Total Area   | 130 sqm |

#### 2 Bed Garden Duplex

| Bedroom      | 2       |
|--------------|---------|
| Bathroom     | 2       |
| Covered Area | 73 sqm  |
| Garden       | 68 sqm  |
| Total Area   | 141 sqm |

| Total Area   | 80 sqm |
|--------------|--------|
| Balcony      | 16 sqm |
| Covered Area | 64 sqm |
| Bathroom     | 1      |
| Bedroom      | 2      |