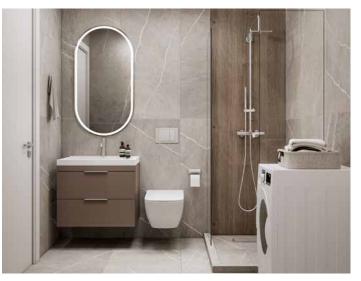

1<sup>st</sup> - 2<sup>nd</sup> Floor

Varnali Str.

Varnali Str.

| Bedroom      | 2      |
|--------------|--------|
| Bathroom     | 1      |
| Covered Area | 65 sqm |
| Balcony      | 20 sqm |
| Total Area   | 85 sqm |