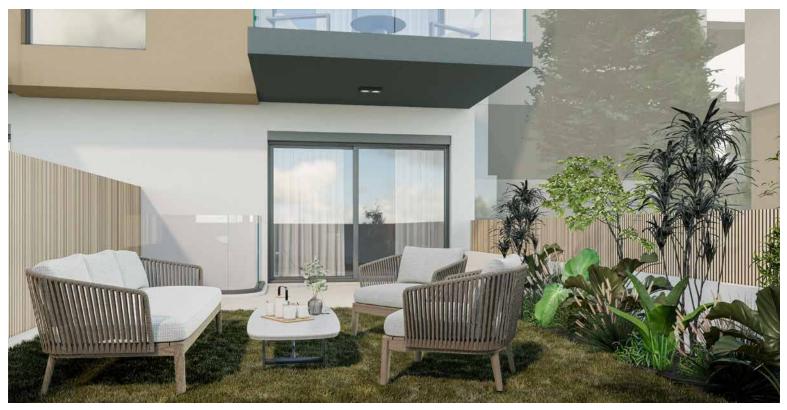

1<sup>st</sup> - 2<sup>nd</sup> Floor

Varnali Str.

Varnali Str.

| Bedroom      | 2      |
|--------------|--------|
| Bathroom     | 1      |
| Covered Area | 65 sqm |
| Balcony      | 20 sqm |
| Total Area   | 85 sqm |