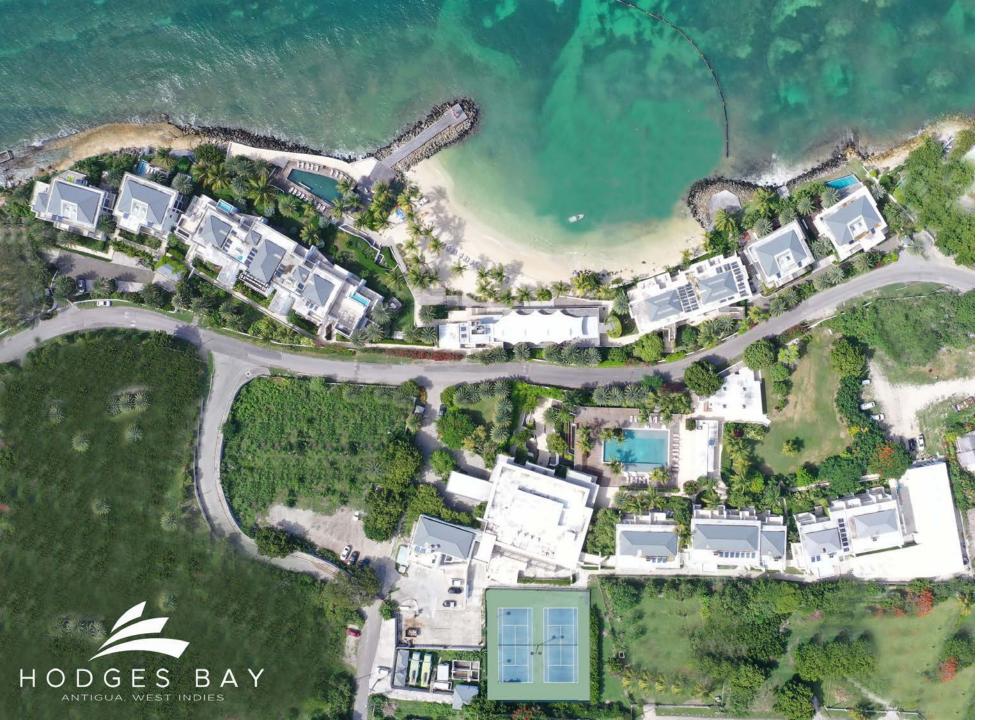

The new definition of luxury in Antigua.

Set in eight acres of lush tropical gardens and sandy beach, Hodges Bay Resort & Spa a USD\$100 million resort, opened in 2019 as an exclusive beach front resort, spa and residential development on the north shore of Antigua.